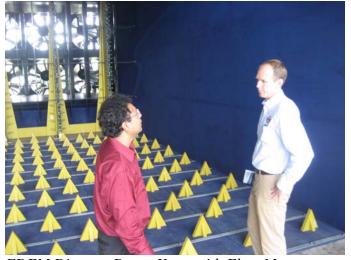

## FDEM Director Bryan Koon Tours the FIU-IHRC Wall of Wind

On Friday, May 31, 2013 Bryan Koon, FDEM Director and Chester Spellman, CEO Volunteer Florida, received a VIP presentation and tour of the FIU-IHRC Wall of Wind (WOW). The presentation and tour was conducted by Arindam Gan Chowdhury, PhD, Director, Laboratory Wind Engineering Research, International Hurricane Research Center and Associate Professor, Department of Civil & Environmental Engineering at Florida International University.

Dr. Chowdhury and Bryan Koon, FDEM Director

Dr. Chowdhury and Bryan Koon, FDEM Director

FDEM Director Bryan Koon with Flow Management

FDEM and Volunteer Florida Delegation