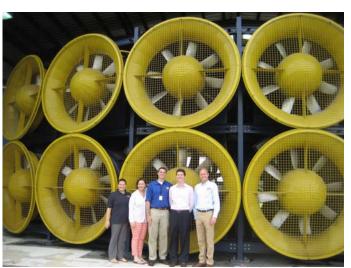

## FDEM Director Bryan Koon Tours the FIU-IHRC Wall of Wind

On Friday, May 31, 2013 Bryan Koon, FDEM Director and Chester Spellman, CEO Volunteer Florida, received a VIP presentation and tour of the FIU-IHRC Wall of Wind (WOW). The presentation and tour was conducted by Arindam Gan Chowdhury, PhD, Director, Laboratory Wind Engineering Research, International Hurricane Research Center and Associate Professor, Department of Civil & Environmental Engineering at Florida International University.

Dr. Chowdhury and Bryan Koon, FDEM Director

Dr. Chowdhury and Bryan Koon, FDEM Director

FDEM Director Bryan Koon with Flow Management

FDEM and Volunteer Florida Delegation